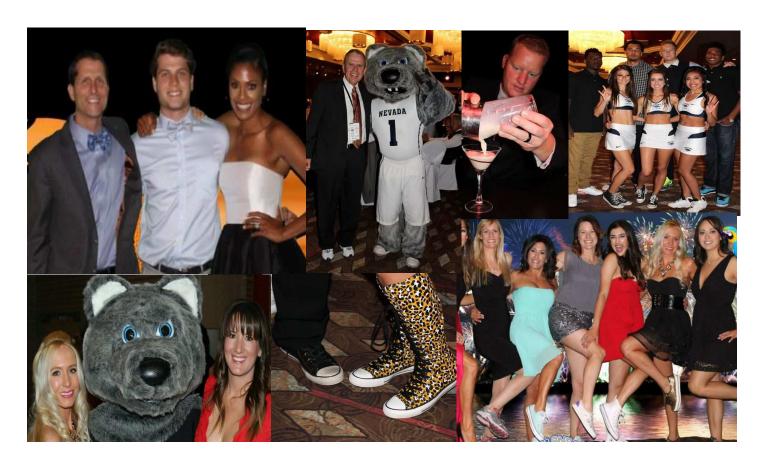

#### SUITS & SNEAKERS GALA

The American Cancer Society's 10th annual Suits & Sneakers Gala will be held Saturday, September 23, 2017 at the Downtown Reno Ballroom. This glittering ESPYs-type event will feature festivities beginning at 6:00 p.m. with a reception led by our Honorary Chairs, Coach Eric and Danyelle Musselman, and including the University of Nevada Reno Wolf Pack Basketball Team. Attendees will enjoy signature cocktails and a silent auction followed by dinner, live auction and first-class sports entertainment. This year's 10th anniversary event will also include the presentation of our first ever Spirit of Hope Award to Stan Wilmoth and Heritage Bank.

More than 500 guests are expected to attend, including corporate sponsors and business, social and philanthropic leaders of our community - all united to lead the fight for a world without cancer.